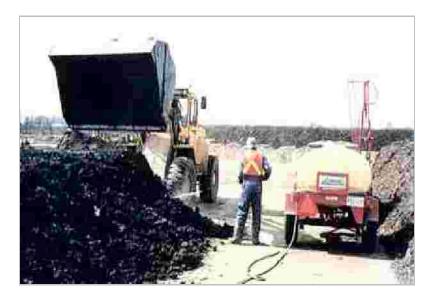

## **Compost Treatment & Odor Control**

SRC is a concentrated compost treatment and odor controller used to accelerate decomposition rates and provides effective odor elimination from within. Injected into

the compost material as it is processed or topically applied to control odor flare-ups. Treated compost can be processed faster and results in gher fertilizer values and a more mature end product