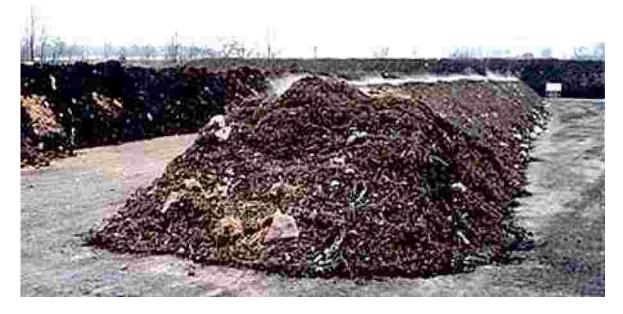

## **Compost Treatment & Odor Control**

SRC is a concentrated compost treatment and odor controller used to accelerate decomposition rates and provides effective odor elimination from within. Injected into

the compost material as it is processed or topically applied to control odor flare-ups. Treated compost can be processed faster and results in gher fertilizer values and a more mature end product